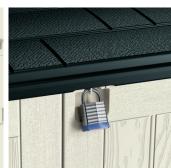

Low profile fits below Durable, multi-wall fence lines and is perfect for storing yard supplies and firewood

resin panels provide ultimate strength and stability

Padiock ready doors keep contents safe and secure (lock not included)