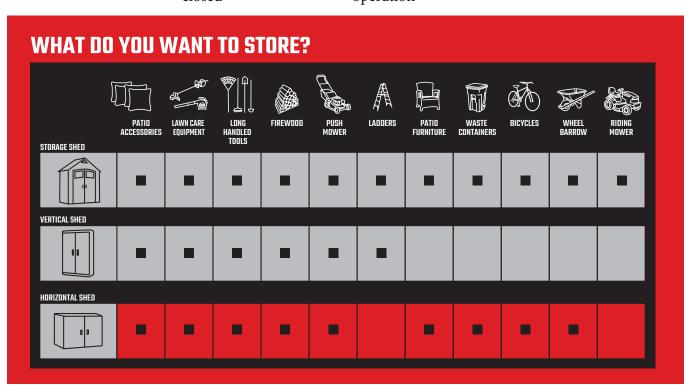

Low profile fits below Durable, multi-wall fence lines and is perfect for storing yard supplies and firewood

resin panels provide ultimate strength and stability

Padiock ready doors keep contents safe and secure (lock not included)

Assembly is quick and easy with minimal tools required (easy bolt diver included)

Prop rod holds lid up while in use

Lower foot latch assures doors stay closed

Durable metal hinges ensure smooth door operation