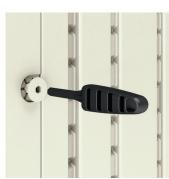

Assembly is quick and easy with minimal tools required (easy bolt diver included)

Prop rod holds lid up while in use

Lower foot latch assures doors stay closed

Durable metal hinges ensure smooth door operation