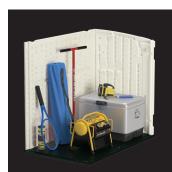

Low profile fits below Durable, multi-wall fence lines and is perfect for storing yard supplies and firewood

resin panels provide ultimate strength and stability

Padiock ready doors keep contents safe and secure (lock not included)