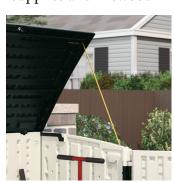

Low profile fits below Durable, multi-wall fence lines and is perfect for storing yard supplies and firewood

resin panels provide ultimate strength and stability

Padiock ready doors keep contents safe and secure (lock not included)