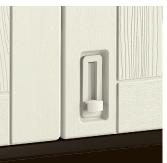

Assembly is quick and easy with minimal tools required (easy bolt diver included)

Prop rod holds lid up while in use

Lower foot latch assures doors stay closed

Durable metal hinges ensure smooth door operation