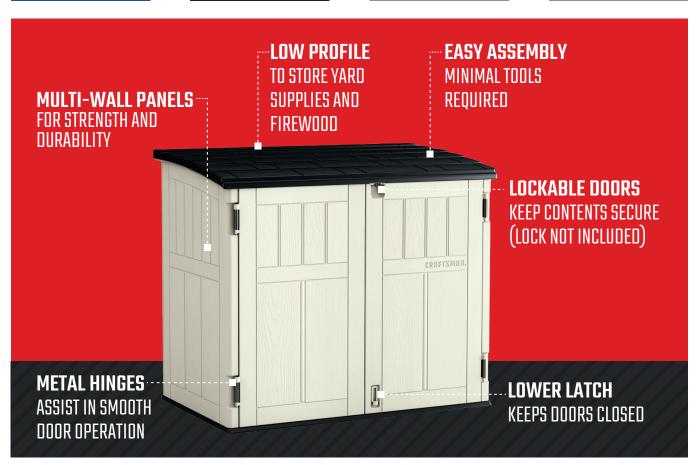

Low profile fits below Durable, multi-wall fence lines and is perfect for storing yard supplies and firewood

resin panels provide ultimate strength and stability

Padiock ready doors keep contents safe and secure (lock not included)

Assembly is quick and easy with minimal tools required (easy bolt diver included)

Prop rod holds lid up while in use

Lower foot latch assures doors stay closed

Durable metal hinges ensure smooth door operation