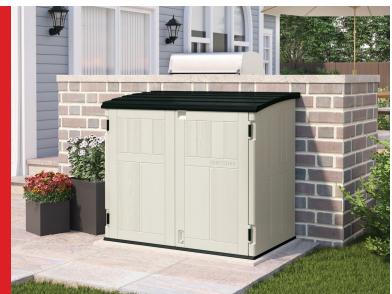

Low profile fits below Durable, multi-wall fence lines and is perfect for storing yard supplies and firewood

resin panels provide ultimate strength and stability

Padiock ready doors keep contents safe and secure (lock not included)