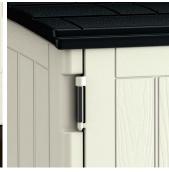

Assembly is quick and easy with minimal tools required (easy bolt diver included)

Prop rod holds lid up while in use

Lower foot latch assures doors stay closed

Durable metal hinges ensure smooth door operation